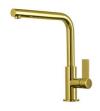

TTE PERFOREE INOX** 

A154 F00
\* only in combination with the accessory
A644 F04



**CUVETTE PLASTIQUE BLANCHE** 

A153 A00



## GRILLE POR.ASSIETTES INOX mm214x379

A100 C03

\* only in combination with the accessory A644 A01



GRILLE PORTE-ASSIETTES INOX 25x35

A100 A54

\* only in combination with the accessory A644 F04



PLANCHE DE DECOUPE CRYSTAL 23x41 CM

A631 C00



PLANCHE DE DECOUPE DOUBLE HDPE

A644 A01



PLANCHE DE DECOUPE DOUBLE IROKO

A644 F04



PLANCHE DE DECOUPE HDPE 27x42 CM

A657 F01



#### **CUVETTE INOX PERFOREE**

A151 F00

\* only in combination with the accessory A644 A01





## GRILLE PORTE-ASSIETTES INOX 250x425

A100 B01



### KIT RÂPES ET PLANCHE DE DECOUPE HDPE

A159 A01 \* only in combination with the accessory A644 A01

#### **RECOMMENDED PAIRINGS**



**VERONA GOLD** 

R497 G09