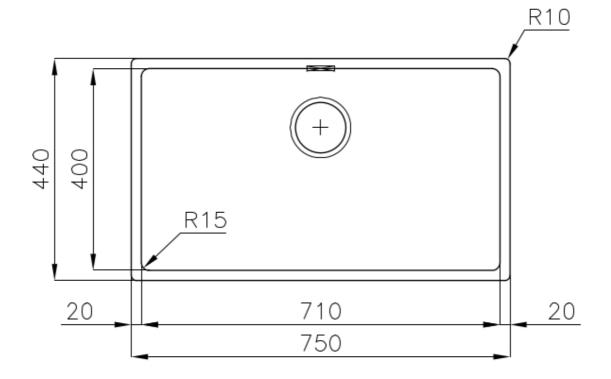

#### **DETAILS**

| Coloring               | Gold                                                            |
|------------------------|-----------------------------------------------------------------|
| Edge/Installation Type | Undermount                                                      |
| Finish                 | PVD                                                             |
| Material               | AISI 304 stainless steel                                        |
| Texture                | Foster brushed                                                  |
| Base                   | 80 cm                                                           |
| Dimensions             | 750 x 440 mm                                                    |
| Standard fittings      | Fixing hooks, gasket, drain, overflow and siphon, boxed packing |
| Mixer holes            | No standard holes                                               |
|                        |                                                                 |

| Built-in hole             | View technical data sheet                                                                                                                                                                                                                                                                                                                    |
|---------------------------|----------------------------------------------------------------------------------------------------------------------------------------------------------------------------------------------------------------------------------------------------------------------------------------------------------------------------------------------|
| Drainer                   | No                                                                                                                                                                                                                                                                                                                                           |
| Width                     | 75 cm                                                                                                                                                                                                                                                                                                                                        |
| Bowl dimension            | 710 x 400 mm                                                                                                                                                                                                                                                                                                                                 |
| Number of bowls           | 1 bowl                                                                                                                                                                                                                                                                                                                                       |
| Waste fitting             | 3,5" drain                                                                                                                                                                                                                                                                                                                                   |
| FEATURES                  |                                                                                                                                                                                                                                                                                                                                              |
| Basket 3,5" waste fitting | The drain is equipped with a large 3.5" drain, with the practical basket cap that prevents the discharge of solid parts.                                                                                                                                                                                                                     |
| Gold                      | The Gold finish is obtained by treating the steel with a physical process called PVD (Physical Vacuum Deposition) which deposits particles of noble metals on the surface. The result is a unique and refined aesthetic effect, and an improvement in the mechanical properties of the steel that is more resistant to shocks and scratches. |
| High thickness            | Imm thick steel. A significant thickness, which guarantees the maximum sturdiness and durability.                                                                                                                                                                                                                                            |
| Perimetral overflow       | The overflow is always a security on the Foster sinks that prevents the overflow of water in case of oversights. The perimeter drain solution improves aesthetics thanks to its square and essential shape.                                                                                                                                  |
| Small radius              | Bowls with squared shapes with a modern design and an increased capacity, for a minimal aesthetics connected with an extreme practicity.                                                                                                                                                                                                     |