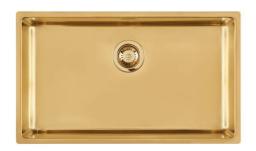

### **UNIKA 710 GOLD SOUS PLAN**

Kitchen Sinks

Code: N157 S59

UNIKA BOWL 710x400 SOUSPLAN GOLD

#### **DETAILS**

| Coloring               | Gold                                                            |
|------------------------|-----------------------------------------------------------------|
| Edge/Installation Type | Undermount                                                      |
| Finish                 | PVD                                                             |
| Material               | AISI 304 stainless steel                                        |
| Texture                | Foster brushed                                                  |
| Base                   | 80 cm                                                           |
| Dimensions             | 750 x 440 mm                                                    |
| Standard fittings      | Fixing hooks, gasket, drain, overflow and siphon, boxed packing |
| Mixer holes            | No standard holes                                               |
|                        |                                                                 |