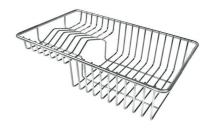

## GRILLE POR.ASSIETTES INOX mm214x379

A100 C03

\* only in combination with the accessory A644 A01

GRILLE PORTE-ASSIETTES INOX 25x35

A100 A54

\* only in combination with the accessory A644 F04

PLANCHE DE DECOUPE CRYSTAL 23x41 CM