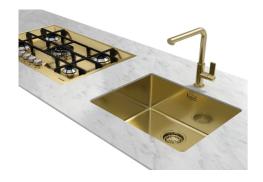

### **UNIKA 710 GOLD SOUS PLAN**

Kitchen Sinks

Code: N157 S59

UNIKA BOWL 710x400 SOUSPLAN GOLD

#### **DETAILS**

| Coloring               | Gold                                                            |
|------------------------|-----------------------------------------------------------------|
| Edge/Installation Type | Undermount                                                      |
| Finish                 | PVD                                                             |
| Material               | AISI 304 stainless steel                                        |
| Texture                | Foster brushed                                                  |
| Base                   | 80 cm                                                           |
| Dimensions             | 750 x 440 mm                                                    |
| Standard fittings      | Fixing hooks, gasket, drain, overflow and siphon, boxed packing |
| Mixer holes            | No standard holes                                               |
|                        |                                                                 |

| Built-in hole             | View technical data sheet                                                                                                                                                                                                                                                                                                                    |
|---------------------------|----------------------------------------------------------------------------------------------------------------------------------------------------------------------------------------------------------------------------------------------------------------------------------------------------------------------------------------------|
| Drainer                   | No                                                                                                                                                                                                                                                                                                                                           |
| Width                     | 75 cm                                                                                                                                                                                                                                                                                                                                        |
| Bowl dimension            | 710 x 400 mm                                                                                                                                                                                                                                                                                                                                 |
| Number of bowls           | 1 bowl                                                                                                                                                                                                                                                                                                                                       |
| Waste fitting             | 3,5" drain                                                                                                                                                                                                                                                                                                                                   |
| FEATURES                  |                                                                                                                                                                                                                                                                                                                                              |
| Basket 3,5" waste fitting | The drain is equipped with a large 3.5" drain, with the practical basket cap that prevents the discharge of solid parts.                                                                                                                                                                                                                     |
| Gold                      | The Gold finish is obtained by treating the steel with a physical process called PVD (Physical Vacuum Deposition) which deposits particles of noble metals on the surface. The result is a unique and refined aesthetic effect, and an improvement in the mechanical properties of the steel that is more resistant to shocks and scratches. |
| High thickness            | Imm thick steel. A significant thickness, which guarantees the maximum sturdiness and durability.                                                                                                                                                                                                                                            |
| Perimetral overflow       | The overflow is always a security on the Foster sinks that prevents the overflow of water in case of oversights. The perimeter drain solution improves aesthetics thanks to its square and essential shape.                                                                                                                                  |
| Small radius              | Bowls with squared shapes with a modern design and an increased capacity, for a minimal aesthetics connected with an extreme practicity.                                                                                                                                                                                                     |