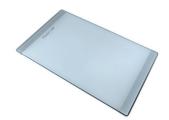

## GRILLE POR.ASSIETTES INOX mm214x379

A100 C03

\* only in combination with the accessory A644 A01

GRILLE PORTE-ASSIETTES INOX 25x35

A100 A54

\* only in combination with the accessory A644 F04

PLANCHE DE DECOUPE CRYSTAL 23x41 CM