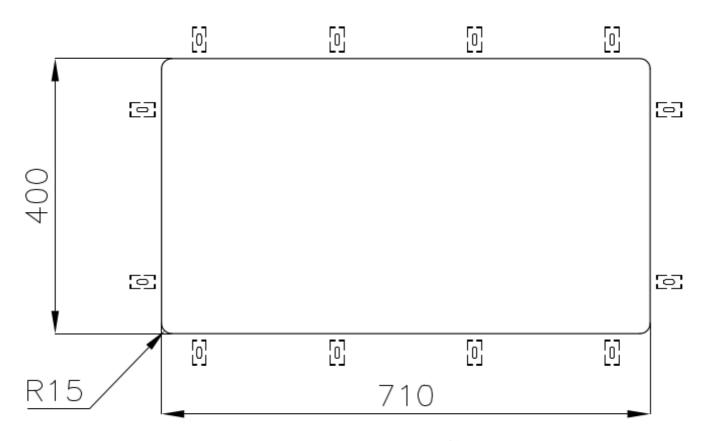

|
| Perimetral overflow       | The overflow is always a security on the Foster sinks that prevents the overflow of water in case of oversights. The perimeter drain solution improves aesthetics thanks to its square and essential shape.                                                                                                                                  |
| Small radius              | Bowls with squared shapes with a modern design and an increased capacity, for a minimal aesthetics connected with an extreme practicity.                                                                                                                                                                                                     |

#### **TECHNICAL DATA**

# Foster ==





## Foster ==



Cut out size Dimensioni per foratura top

#### **GALLERY**





## Foster ==

#### **OPTIONAL ACCESSORIES**



**CUVETTE PERFOREE INOX** 

A154 F00
\* only in combination with the accessory
A644 F04



**CUVETTE PLASTIQUE BLANCHE** 

A153 A00



## GRILLE POR.ASSIETTES INOX mm214x379

A100 C03

\* only in combination with the accessory A644 A01



GRILLE PORTE-ASSIETTES INOX 25x35

A100 A54

\* only in combination with the accessory A644 F04



PLANCHE DE DECOUPE CRYSTAL 23x41 CM

A631 C00



PLANCHE DE DECOUPE DOUBLE HDPE

A644 A01



PLANCHE DE DECOUPE DOUBLE IROKO

A644 F04



PLANCHE DE DECOUPE HDPE 27x42 CM

A657 F01



#### **CUVETTE INOX PERFOREE**

A151 F00

\* only in combination with the accessory A644 A01





## GRILLE PORTE-ASSIETTES INOX 250x425

A100 B01



### KIT RÂPES E