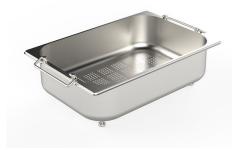

#### **OPTIONAL ACCESSORIES**

**CUVETTE PERFOREE INOX** 

A154 F00
\* only in combination with the accessory
A644 F04

**CUVETTE PLASTIQUE BLANCHE** 

A153 A00

#### **CUVETTE INOX PERFOREE**

A151 F00

\* only in combination with the accessory A644 A01