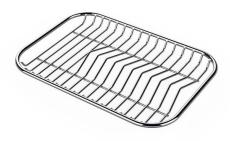

|
| Small radius              | Bowls with squared shapes with a modern design and an increased capacity, for a minimal aesthetics connected with an extreme practicity.                                                                                                                                                                                                     |

#### **TECHNICAL DATA**

# Foster ==





## Foster ==



Cut out size Dimensioni per foratura top

#### **GALLERY**





## Foster ==

#### **OPTIONAL ACCESSORIES**



**CUVETTE PERFOREE INOX** 

A154 F00
\* only in combination with the accessory
A644 F04



**CUVETTE PLASTIQUE BLANCHE** 

A153 A00



## GRILLE POR.ASSIETTES INOX mm214x379

A100 C03

\* only in combination with the accessory A644 A01



GRILLE PORTE-ASSIETTES INOX 25x35

A100 A54

\* only in combination with the accessory A644 F04



PLANCHE DE DECOUPE CRYSTAL 23x41 CM

A631 C00



PLANCHE DE DECOUPE DOUBLE HDPE

A644 A01



PLANCHE DE DECOUPE DOUBLE IROKO

A644 F04



PLANCHE DE DECOUPE HDPE 27x42 CM

A657 F01



#### **CUVETTE INOX PERFOREE**

A151 F00

\* only in combination with the accessory A644 A01





## GRILLE PORTE-ASSIETTES INOX 250x425

A100 B01



### KIT RÂPES ET PLANCHE DE DECOUPE HDPE

A159 A01 \* only in combination with the accessory A644 A01

#### **RECOMMENDED PAIRINGS**



**VERONA GOLD** 

R497 G09