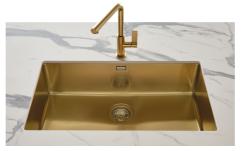

### **UNIKA 710 GOLD SOUS PLAN**

Kitchen Sinks

Code: N157 S59

UNIKA BOWL 710x400 SOUSPLAN GOLD

#### **DETAILS**

| Coloring               | Gold                                                            |
|------------------------|-----------------------------------------------------------------|
| Edge/Installation Type | Undermount                                                      |
| Finish                 | PVD                                                             |
| Material               | AISI 304 stainless steel                                        |
| Texture                | Foster brushed                                                  |
| Base                   | 80 cm                                                           |
| Dimensions             | 750 x 440 mm                                                    |
| Standard fittings      | Fixing hooks, gasket, drain, overflow and siphon, boxed packing |
| Mixer holes            | No standard holes                                               |
|                        |                                                                 |

| Built-in hole             | View technical data sheet                                                                                                                                                                                                                                                                                                                    |
|---------------------------|----------------------------------------------------------------------------------------------------------------------------------------------------------------------------------------------------------------------------------------------------------------------------------------------------------------------------------------------|
| Drainer                   | No                                                                                                                                                                                                                                                                                                                                           |
| Width                     | 75 cm                                                                                                                                                                                                                                                                                                                                        |
| Bowl dimension            | 710 x 400 mm                                                                                                                                                                                                                                                                                                                                 |
| Number of bowls           | 1 bowl                                                                                                                                                                                                                                                                                                                                       |
| Waste fitting             | 3,5" drain                                                                                                                                                                                                                                                                                                                                   |
| FEATURES                  |                                                                                                                                                                                                                                                                                                                                              |
| Basket 3,5" waste fitting | The drain is equipped with a large 3.5" drain, with the practical basket cap that prevents the discharge of solid parts.                                                                                                                                                                                                                     |
| Gold                      | The Gold finish is obtained by treating the steel with a physical process called PVD (Physical Vacuum Deposition) which deposits particles of noble metals on the surface. The result is a unique and refined aesthetic effect, and an improvement in the mechanical properties of the steel that is more resistant to shocks and scratches. |
| High thickness            | Imm thick steel. A significant thickness, which guarantees the maximum sturdiness and durability.                                                                                                                                                                                                                                            |
| Perimetral overflow       | The overflow is always a security on the Foster sinks that prevents the overflow of water in case of oversights. The perimeter drain solution improves aesthetics thanks to its square and essential shape.                                                                                                                                  |
| Small radius              | Bowls with squared shapes with a modern design and an increased capacity, for a minimal aesthetics connected with an extreme practicity.                                                                                                                                                                                                     |