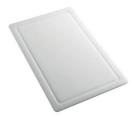

#### **OPTIONAL ACCESSORIES**

**CUVETTE PERFOREE INOX** 

A154 F00
\* only in combination with the accessory
A644 F04

**CUVETTE PLASTIQUE BLANCHE** 

A153 A00